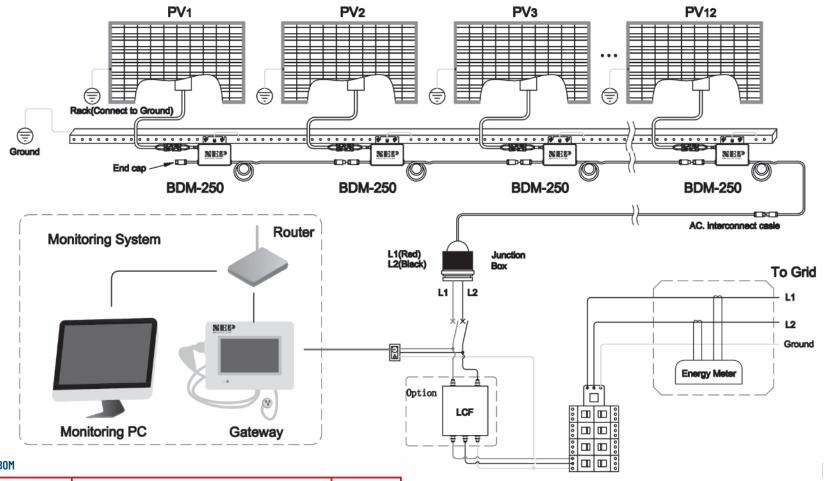

## BDM-250 Wiring Diagram, Single phase for U.S.

## 3kW PV System BOM

| Specification                  | Description                                                  | Quantity |
|--------------------------------|--------------------------------------------------------------|----------|
| 250W PV module                 | PV PANELS                                                    | 12       |
| BDM-250-240A                   | 250W Micro Inverter w/<br>attached AC cables and accessories | 12       |
| BDG-256                        | Communication Gateway w/<br>BDG-256-PC-NA power cord         | 1        |
| LCF(Line Comunications Filter) |                                                              | option   |
| AC interconnect cable          | 16 feet AC cable w/ female conector                          | 1        |
| End cap                        | male end cap                                                 | 1        |