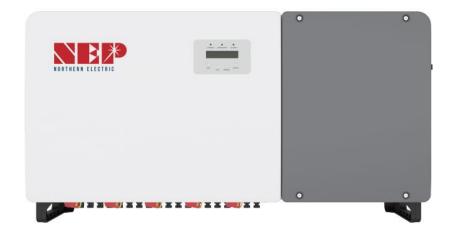

### **NEPTUNE 75KW, 100KW**

### Flexible, Efficient

High Power level, in one unit – up to 150kWdc 10 MPPT's per 100kW 8 MPPT's per 75kW Maximum efficiency 98.8% (CEC efficiency 98.3%) Up to 150% DC/AC ratio 32A Max input current for high power modules

### NEPTUNE 75KW, 100KW