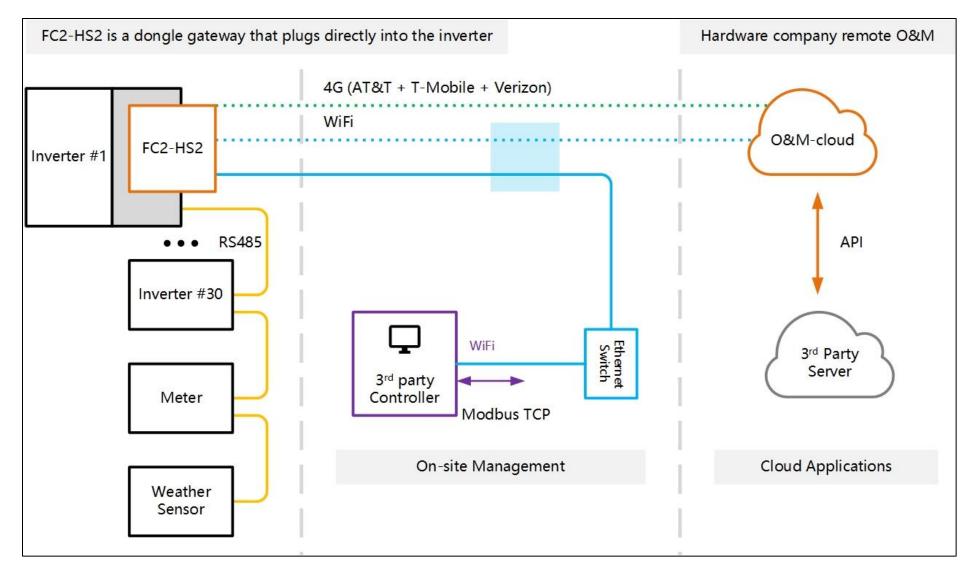

# "Galaxy" Data, Communications Solution – (non-RSD example)

The "Smart Link" function of the APP allows users to automatically match complex hardware scenarios with just one click.

<sup>\*</sup> Architecture example with no RSD functions

# "Galaxy" Data communications - Rapid Shutdown Architecture

Gateway + Comm Board

Inside inverter wire-box