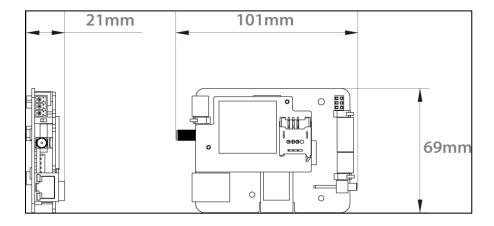

Example shown "Maxi" assembly For 75/100kW models

With Cellular Gateway

option for DAS box installation