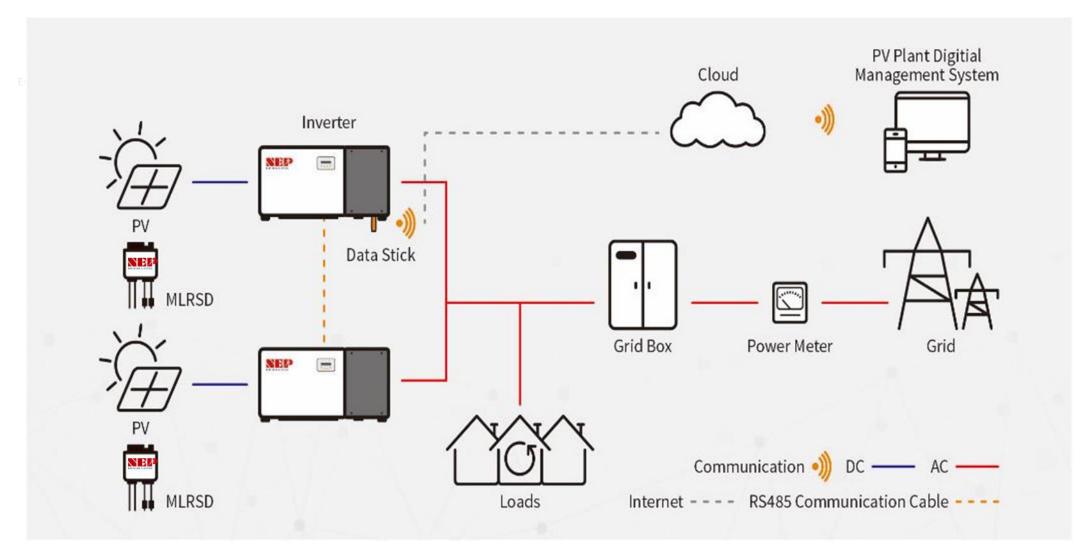

# "Galaxy" Data communications - Rapid Shutdown Architecture

Gateway + Comm Board

Inside inverter wire-box

# "Galaxy" Data hardware – Field integrated in NEPTUNE wire-boxes

- Gateway communications boards
- High-performance response to real-time control of large sites
- Automated inverter commissioning
- Energy production management
- Smart Panel Level Monitoring
- Optional Cellular (wifi, Ethernet standard)
- RSD and Inverter data