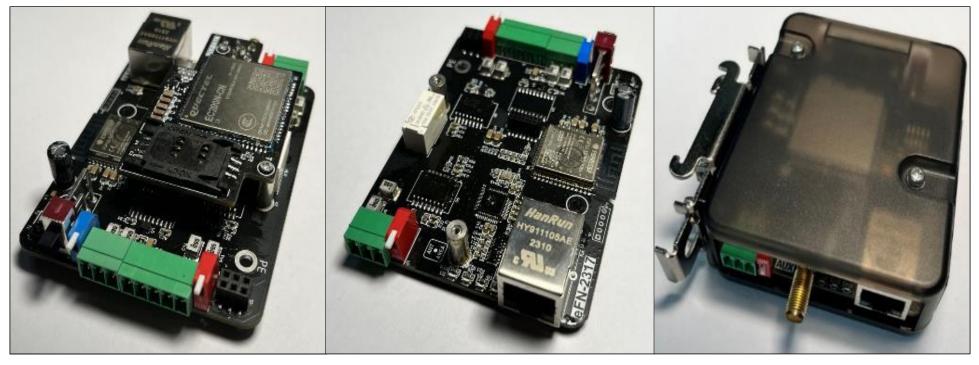

# "Galaxy" Data communications - Rapid Shutdown Architecture

Gateway + Comm Board

Inside inverter wire-box

# "Galaxy" Data hardware – Field integrated in NEPTUNE wire-boxes

- Gateway communications boards
- High-performance response to real-time control of large sites
- Automated inverter commissioning
- Energy production management
- Smart Panel Level Monitoring
- Optional Cellular (wifi, Ethernet standard)
- RSD and Inverter data

Example shown "Maxi" assembly For 75/100kW models

With Cellular Gateway

option for DAS box installation