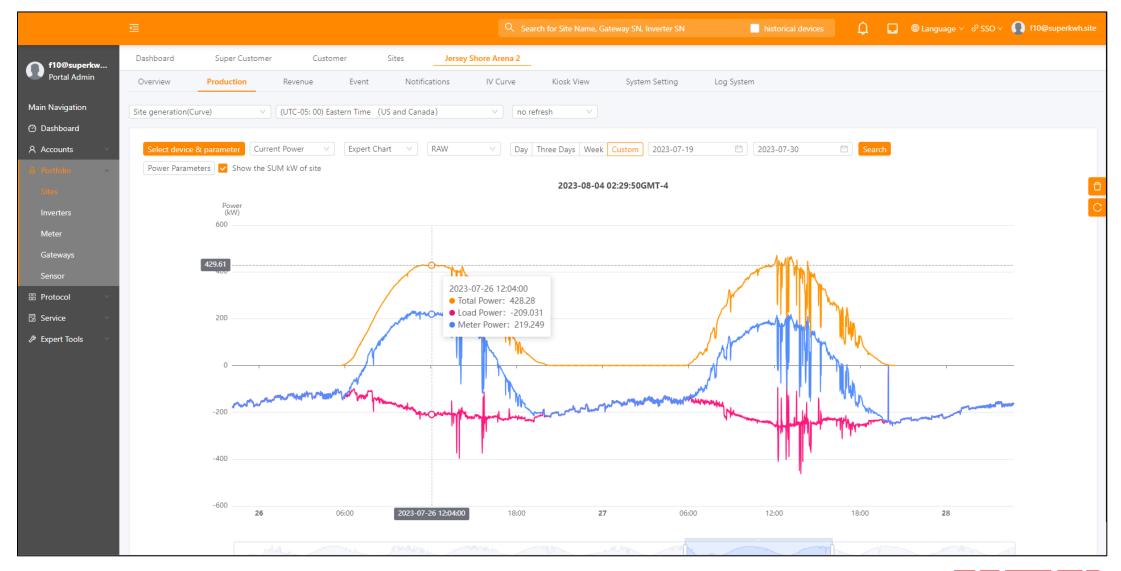

ntegrated in NEPTUNE wire-boxes

- Gateway communications boards
- High-performance response to real-time control of large sites
- Automated inverter commissioning
- Energy production management
- Smart Panel Level Monitoring
- Optional Cellular (wifi, Ethernet standard)
- RSD and Inverter data





Example shown "Maxi" assembly For 75/100kW models



With Cellular Gateway

option for DAS box installation

# "Galaxy" Data – Web Portal for Inverter and RSD Device Data

- Inverter performance data
- PV Module data
- RSD Device data



MacFit360 Main: 140kW Nassau, The Bahamas

Last update 2023-08-18 15:3

Overview Energy Production Weather & Map Report Alert Layout

# "Galaxy" Data – Smart phone App for commissioning and mobile data







# "Galaxy" Data Example



# "Galaxy" Data Example





## Why? Why NEPTUNE and Galaxy Solutions for your C&I Rooftop?

### **Lower risk... Complete Solution from NEP**

Warranty wrap for total solution

### **Elegant integration of hardware and data communications**

Smart, efficient, less labor, fewer parts/connections

### **Ideal Product range for any C&I roof**

Perfect power increments; 33, 50, 75, 100kW Powerful 208Vac, 30kW

#### **Confident Commissioning**

Granular, PV level data visibility RSD function confirmation IV Curve trace testing setting Thermal auto-RSD

### **Performance and Safety Assurance**

Know for sure that our RSD is working correctly Site level data for efficient diagnostics, service action