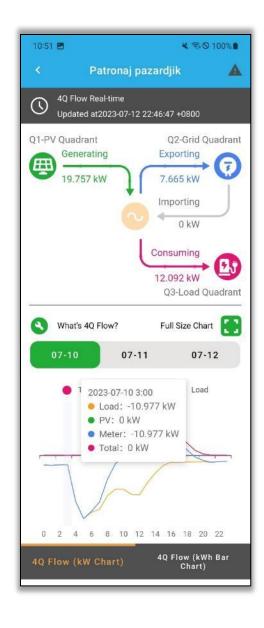

# "Galaxy" Data – Smart phone App for commissioning and mobile data

# "Galaxy" Data Example