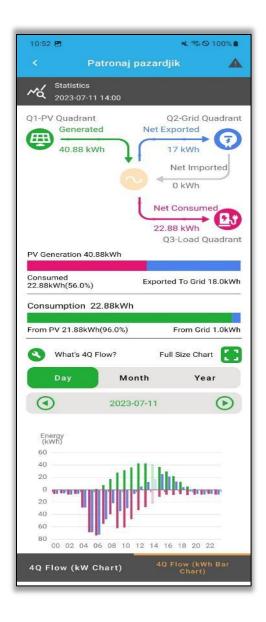

inverter wire-box



# "Galaxy" Data hardware – Field integrated in NEPTUNE wire-boxes

- Gateway communications boards
- High-performance response to real-time control of large sites
- Automated inverter commissioning
- Energy production management
- Smart Panel Level Monitoring
- Optional Cellular (wifi, Ethernet standard)
- RSD and Inverter data





Example shown "Maxi" assembly For 75/100kW models



With Cellular Gateway

option for DAS box installation

# "Galaxy" Data – Web Portal for Inverter and RSD Device Data

- Inverter performance data
- PV Module data
- RSD Device data



MacFit360 Main: 140kW Nassau, The Bahamas

Last update 2023-08-18 15:3

Overview Energy Production Weather & Map Report Alert Layout

# "Galaxy" Data – Smart phone App for commissioning and mobile data







# "Galaxy" Data Example



# "Galaxy" Data Example





## Why? Why NEPTUNE and Galaxy Solutions for your C&I Rooftop?

### **Lower risk... Complete Solution from NEP**

Warranty wrap for total solution

### **Elegant integration of hardware and data communications**

Smart, efficient, less labor, fewer parts/connections

### **Ideal Product range for any C&I roof**

Perfect power increments; 33, 50, 75, 100kW Powerful 208Vac, 30kW

#### **Confident Commissioning**

Granular, PV level data visibility RSD function confirmation IV Curve trace testing setting Thermal auto-RSD

### **Performance and Safety Assurance**

Know for sure that our RSD is working correctly Site level data for efficient diagnostics, service action