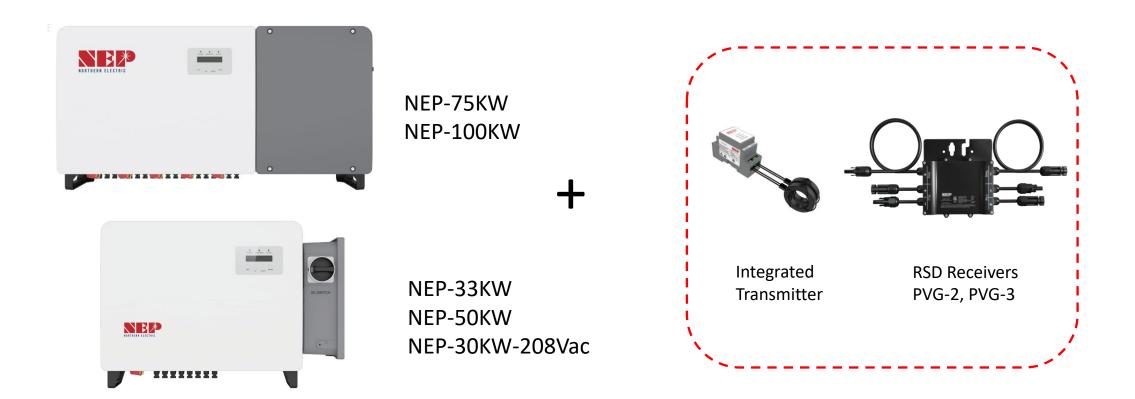

# Inverters for any and all C&I Rooftops

- Elegant wire-box integration of NEP transmitter
- NEP Gateway inside wire-box
- No supplemental RSD related enclosures necessary
- NEP warranty wrap

#### **Economical**

DC side supports "Y" connector Support aluminum wire to reduce cost Approx. 3.3 Cents/Wdc, DDP NEP USA NEP warehouse

NEP-33KW NEP-50KW NEP-30kW-208Vac

### Similar Features, compared to 75/100kW Models

High Efficiency

6-8 MPPT's

UL1741-SB etc.

Fully integrated NEP RSD Transmitter

Integrated Data Gateway

Integrated optional Cellular connectivity

High power, 30kW with 208Vac output