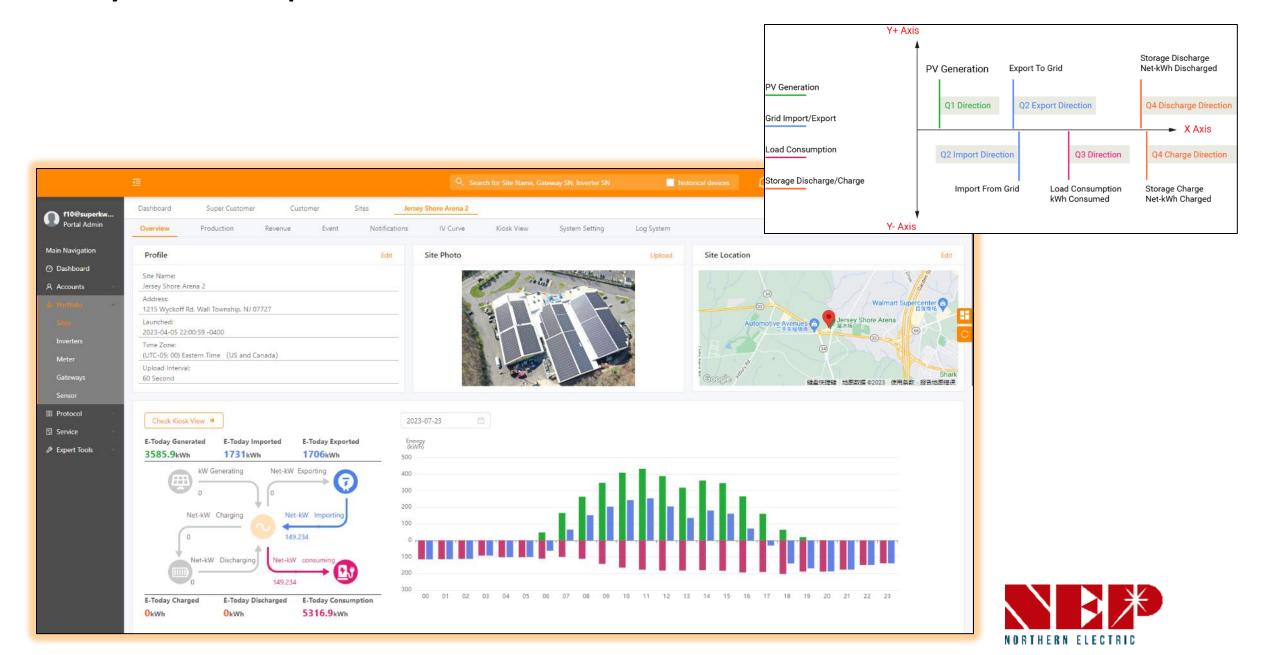

xy" Data hardware – Field integrated in NEPTUNE wire-boxes

- Gateway communications boards
- High-performance response to real-time control of large sites
- Automated inverter commissioning
- Energy production management
- Smart Panel Level Monitoring
- Optional Cellular (wifi, Ethernet standard)
- RSD and Inverter data





Example shown "Maxi" assembly For 75/100kW models



With Cellular Gateway

option for DAS box installation

# "Galaxy" Data – Web Portal for Inverter and RSD Device Data

- Inverter performance data
- PV Module data
- RSD Device data



MacFit360 Main: 140kW Nassau, The Bahamas

Last update 2023-08-18 15:3

Overview Energy Production Weather & Map Report Alert Layout

# "Galaxy" Data – Smart phone App for commissioning and mobile data







# "Galaxy" Data Example



# "Galaxy" Data Example





## Why? Why NEPTUNE and Galaxy Solutions for your C&I Rooftop?

### **Lower risk... Complete Solution from NEP**

Warranty wrap for total solution

### **Elegant integration of hardware and data communications**

Smart, efficient, less labor, fewer parts/connections

### **Ideal Product range for any C&I roof**

Perfect power increments; 33, 50, 75, 100kW Powerful 208Vac, 30kW

#### **Confident Commissioning**

Granular, PV level data visibility RSD function confirmation IV Curve trace testing setting Thermal auto-RSD

### **Performance and Safety Assurance**

Know for sure that our RSD is working correctly Site level data for efficient diagnostics, service action