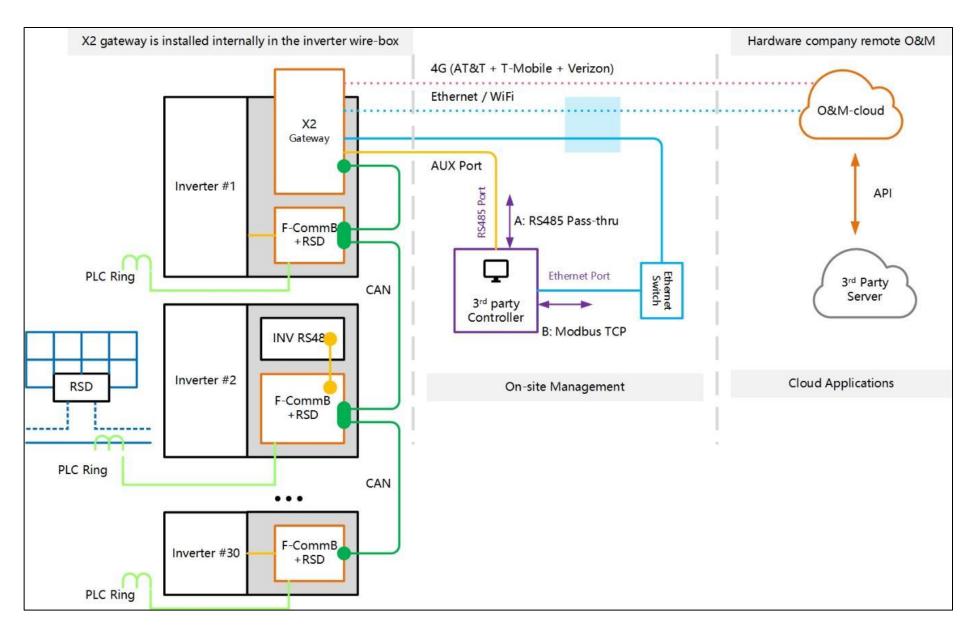

# "Galaxy" Data communications - Rapid Shutdown Architecture

Gateway + Comm Board

Inside inverter wire-box

# "Galaxy" Data hardware – Field integrated in NEPTUNE wire-boxes

- Gateway communications boards
- High-performance response to real-time control of large sites
- Automated inverter commissioning
- Energy production management
- Smart Panel Level Monitoring
- Optional Cellular (wifi, Ethernet standard)
- RSD and Inverter data