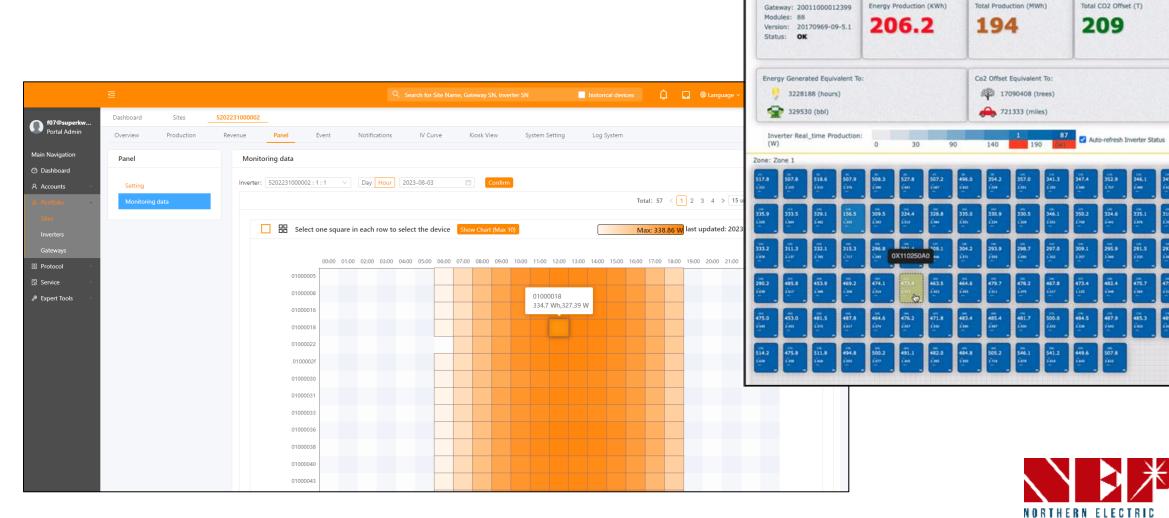

# "Galaxy" Data – Web Portal for Inverter and RSD Device Data

- Inverter performance data
- PV Module data
- RSD Device data

MacFit360 Main: 140kW Nassau, The Bahamas

Last update 2023-08-18 15:3

Overview Energy Production Weather & Map Report Alert Layout